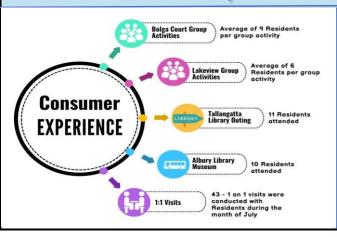

**

**PRESENTATIONS** 

10 Last month 1

1169 Last month 1029

**Urgent Care** 

**MCHC Visits** 

1299

6678

Medical Centre Meals/Catering

#### **HOSPITAL TRANSFERS**

3 TRANSFERRED TO THS

TRANSFERRED FROM THS to Albury Wodonga Health

DISCHARGED FROM THS

3

# INCIDENT REPORT REPORTING

CLINICAL **INCIDENTS** 

28

WORKER **INCIDENTS** 

**OTHER INCIDENTS** 

**TOTAL INCIDENTS** 

35

#### RESIDENTIAL POLYPHARMACY

≥ 9 medications

≥ 4 administration times

Last month 23

Last month 18 23

#### RESIDENTIAL ANTIPSYCHOTICS

Administration

86%

**Medical Centre** 

75%

Currently prescribed

Decreased dose/deprescribed

6

Increased Dose/New Prescription

## Wodonga Health **EXERCISE GROUP PARTICIPATION**

From Albury

Community Bolga & Lakeview

**Total Participants** 

213

102

315





0

**Executive** 

100%

Allied Health 54%

**Hotel & Environmental** Services 80%

Home and Community 86%



### **Quality Indicator Survey Snapshot**



95% of residents reported always feeling respected by staff.



95% of residents reported always feeling they receive the care they need.



30% of residents reported always enjoying the meals & 38% of residents reported enjoying the meals most of the time.