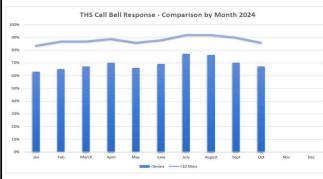

Meals/Catering

## **HOSPITAL TRANSFERS**

**Medical Centre** 

TRANSFERRED TO THS From Albury Wodonga Health

TRANSFERRED FROM THS to Albury Wodonga Health

DISCHARGED FROM THS

6132



Last month: 0

Skin Tears & Wounds

Last month: 10

**Timeframe** 

Last month: 17 Serious Incidents

Last month: 0

OTHER

**INCIDENTS** 

**TOTAL** 

**INCIDENTS** 

46

CLINICAL

**INCIDENTS** 

4

WORKER

**INCIDENTS** 

11

61

RESIDENTIAL POLYPHARMACY

Last month

≥ 9 medications

Last month

≥ 4 administration times

### RESIDENTIAL ANTIPSYCHOTICS

Currently prescribed

6

Increased Dose/New Prescription

Decreased dose/deprescribed

0

262

### **EXERCISE GROUP PARTICIPATION**

Bolga & Lakeview

**Total Participants** 

94

356

### Tallangatta Health Service - Call Bell Data Summary October 2024



# PERFORMANCE REVIEWS COMPLETED

(By Department) **Executive** 

100%

Administration 77%

**Medical Centre** 

64%

Allied Health 89%

**Home and Community** 88%

**Hotel & Environmental** Services 84%

Acute and Residential 72%

# October Statistics Leisure & Lifestule

October was seniors month and a number of activities included visitors such as the Tallangatta Community Singers & Fruit Flu Circus

| <b>Total Group Activities Offered</b> |                       |
|---------------------------------------|-----------------------|
| Bolga Court                           | 40                    |
| Lakeview                              | 21                    |
| Residents With                        | Individual Activities |
| Bolga Court                           | 19